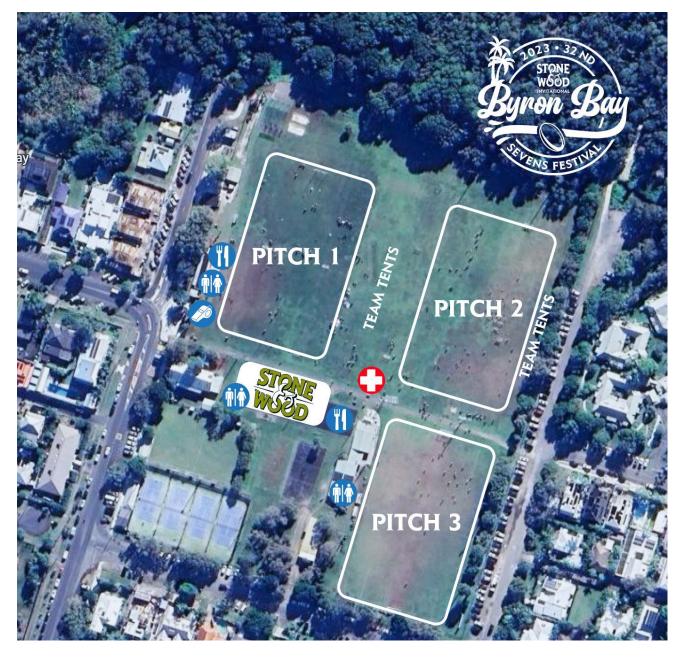

#### Setting up your area

Please see attached site map which shows allocated spaces to set up your area, it's a first come first serve basis for spots so get down early on the Saturday or Friday evening to claim your spot with your marquee. We will have security on-site, but please do not leave valuables overnight.

### Bar, Alcohol and Licenced Area

Something to take note of to ensure there is no confusion or disappointment at the event is that you **CANNOT BYO ALCOHOL** to the event.

It is a fully licensed event and this year there is a licensed bar area. This is shown on the site map.

#### Food and Water

There are a number of food trucks attending to ensure you are well fed during the event. In the same area we have an hydration station for drinking water and filling water bottles as well as other taps around the event.

#### Tuck Shop

A tuck shop will be open at the top of pitch one where you will be able to purchase soft drinks, poweraid, chocolate and lollies. All those sugary treats you need to keep those legs moving.

### Event Merchandise

There is a limited supply of 2023 event merch available for purchase this year. It will be available to buy at the main club area tuck shop by the showers at toilets at the top of pitch one.